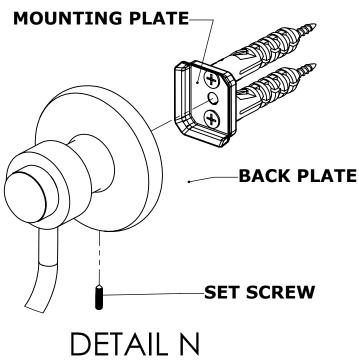

### **Step 2:** Attach Bracket to Mounting Plate.

Place bracket on mounting plate and secure by tightening set screw as shown below.