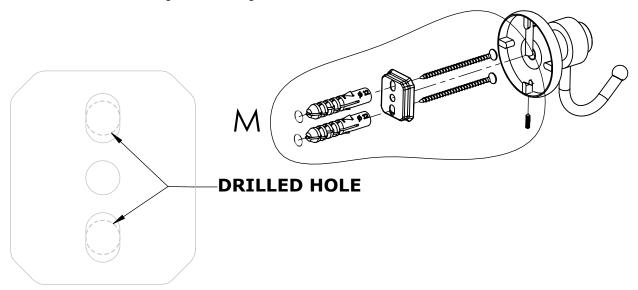

#### Step 1: Drill holes in Wall for screw anchors and attach Mounting Plate to Wall

Determine your desired location for installation and make a mark for the location of the mounting plate. Remove mounting plate from backplate by loosening set screw in backplate as pictured below. Place center hole of mounting plate over mark made above. Make 2 marks where mounting screws will be placed as shown below. Drill hole at each of the marks. (You may substitute other style mounting anchors or screws if desired). Place anchors into the holes made. Place mounting plate over holes and secure to mounting surface using screws as shown below.