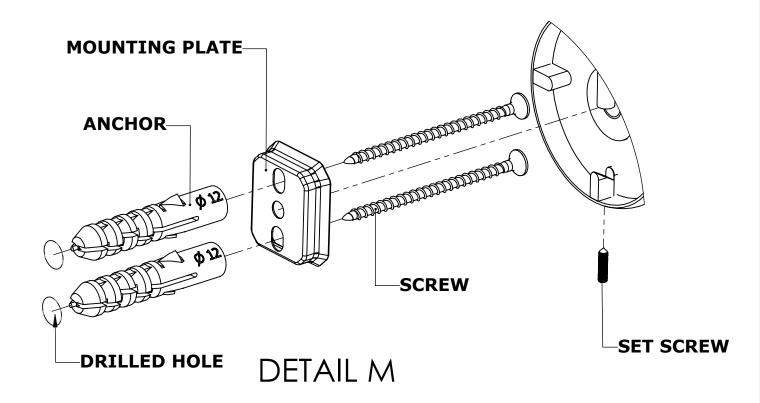

#### Step 1: Drill holes in Wall for screw anchors and attach Mounting Plate to Wall

Determine your desired location for installation and make a mark for the location of the mounting plate. Remove mounting plate from backplate by loosening set screw in backplate as pictured below. Place center hole of mounting plate over mark made above. Make 2 marks where mounting screws will be placed as shown below. Drill hole at each of the marks. (You may substitute other style mounting anchors or screws if desired). Place anchors into the holes made. Place mounting plate over holes and secure to mounting surface using screws as shown below.